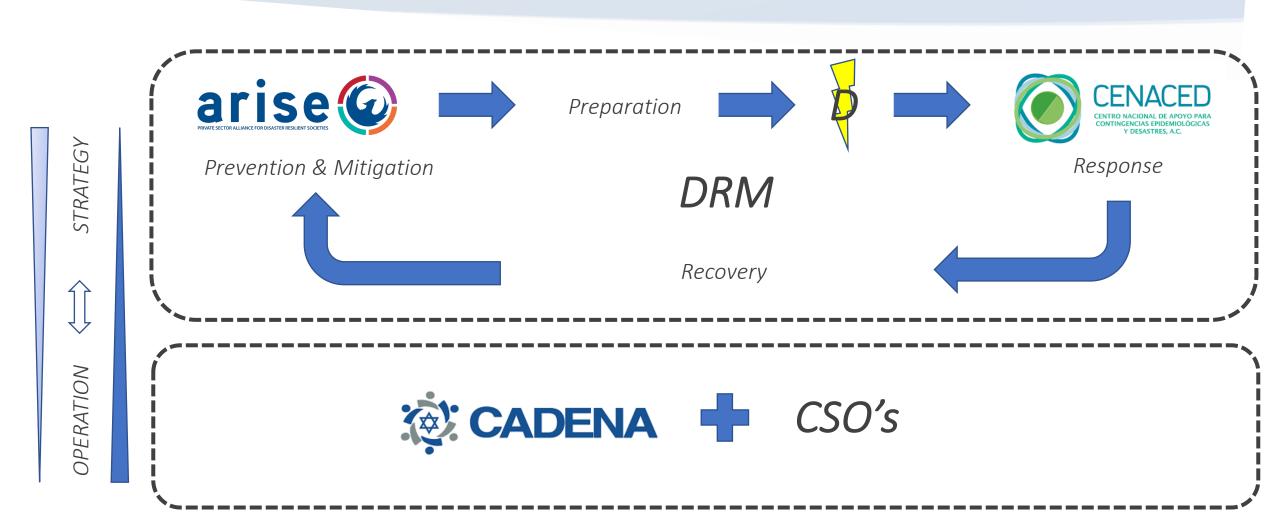

## ARISE

Voluntary network of the **private sector** with a presence in more than 40 countries that, together with the **United Nations**, promotes the construction of disasterresilient societies in compliance with the **Sendai** Framework for Disaster Risk Reduction